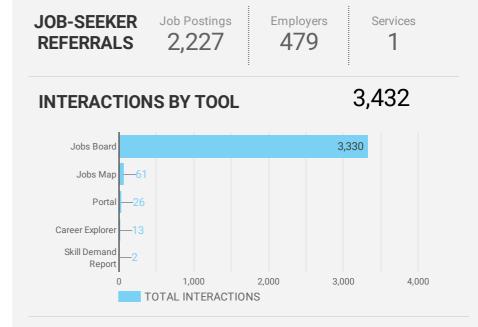

#### Source:

Job search data is collected from user interactions with the job finding tools on the slwdb.org website. Location data is collected by Google Analytics and cannot be filtered using the age range, gender or tool filters at the top of the page.