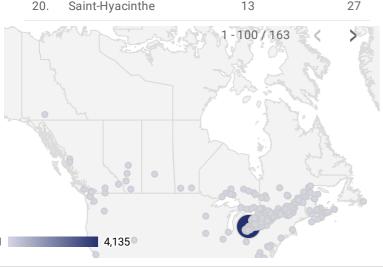

#### JOB SEARCH TRAFFIC BY LOCATION

|     | City            | Users | Pageviews • |
|-----|-----------------|-------|-------------|
| 1.  | Sarnia          | 284   | 2,813       |
| 2.  | Toronto         | 141   | 868         |
| 3.  | (not set)       | 56    | 404         |
| 4.  | Windsor         | 43    | 176         |
| 5.  | Wallaceburg     | 7     | 112         |
| 6.  | Enniskillen     | 16    | 107         |
| 7.  | Sydney          | 3     | 75          |
| 8.  | London          | 19    | 69          |
| 9.  | Roberval        | 7     | 52          |
| 10. | St. Catharines  | 11    | 48          |
| 11. | Hamilton        | 15    | 37          |
| 12. | Port-Cartier    | 4     | 36          |
| 13. | Montreal        | 15    | 32          |
| 14. | Midland         | 8     | 31          |
| 15. | Ridgetown       | 1     | 31          |
| 16. | Saint-Jerome    | 10    | 31          |
| 17. | Haliburton      | 4     | 29          |
| 18. | Mississauga     | 4     | 27          |
| 19. | Matane          | 8     | 27          |
| 20. | Saint-Hyacinthe | 13    | 27          |