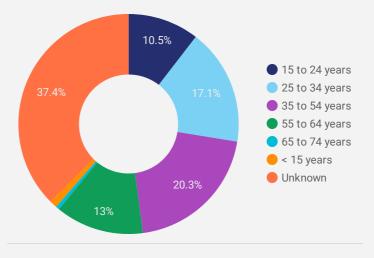

| Wallaceburg     | 7     | 112         |
| 6.  | Enniskillen     | 16    | 107         |
| 7.  | Sydney          | 3     | 75          |
| 8.  | London          | 19    | 69          |
| 9.  | Roberval        | 7     | 52          |
| 10. | St. Catharines  | 11    | 48          |
| 11. | Hamilton        | 15    | 37          |
| 12. | Port-Cartier    | 4     | 36          |
| 13. | Montreal        | 15    | 32          |
| 14. | Midland         | 8     | 31          |
| 15. | Ridgetown       | 1     | 31          |
| 16. | Saint-Jerome    | 10    | 31          |
| 17. | Haliburton      | 4     | 29          |
| 18. | Mississauga     | 4     | 27          |
| 19. | Matane          | 8     | 27          |
| 20. | Saint-Hyacinthe | 13    | 27          |





#### INTERACTIONS BY AGE GROUP



## INTERACTIONS BY GENDER



#### Source:

Job search data is collected from user interactions with the job finding tools on the slwdb.org website. Location data is collected by Google Analytics and cannot be filtered using the age range, gender or tool filters at the top of the page.







This Employment Ontario service is funded in part by the Government of Canada and the Government of Ontario.

Ce service Emploi Ontario est financé en partie par le gouvernement du Canada et le gouvernement de l'Ontario.

**FILTER** 

AGE GROUP

GENDER

**TOOL** 

#### **INTEREST BY SKILL TYPE**



#### **INTEREST BY SKILL LEVEL**



#### **INTEREST BY JOB TYPE**



## **INTEREST BY JOB DURATION**



#### **TOP EMPLOYERS & AGENCIES**

| EMPLOYER                                  | PC       | OSTINGS |