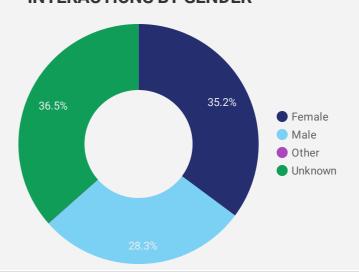

112         |
| 6.  | Enniskillen     | 16    | 107         |
| 7.  | Sydney          | 3     | 75          |
| 8.  | London          | 19    | 69          |
| 9.  | Roberval        | 7     | 52          |
| 10. | St. Catharines  | 11    | 48          |
| 11. | Hamilton        | 15    | 37          |
| 12. | Port-Cartier    | 4     | 36          |
| 13. | Montreal        | 15    | 32          |
| 14. | Midland         | 8     | 31          |
| 15. | Ridgetown       | 1     | 31          |
| 16. | Saint-Jerome    | 10    | 31          |
| 17. | Haliburton      | 4     | 29          |
| 18. | Mississauga     | 4     | 27          |
| 19. | Matane          | 8     | 27          |
| 20. | Saint-Hyacinthe | 13    | 27          |





#### INTERACTIONS BY AGE GROUP



## INTERACTIONS BY GENDER



#### Source:

Job search data is collected from user interactions with the job finding tools on the slwdb.org website. Location data is collected by Google Analytics and cannot be filtered using the age range, gender or tool filters at the top of the page.







This Employment Ontario service is funded in part by the Government of Canada and the Government of Ontario.

Ce service Emploi Ontario est financé en partie par le gouvernement du Canada et le gouvernement de l'Ontario.

**FILTER** 

AGE GROUP

GENDER

**TOOL** 

#### **INTEREST BY SKILL TYPE**



#### **INTEREST BY SKILL LEVEL**



#### **INTEREST BY JOB TYPE**



## **INTEREST BY JOB DURATION**



#### **TOP EMPLOYERS & AGENCIES**

| EMPLOYER                                  | PC       | OSTINGS | • |
|-----------------------